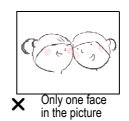

#### OR 2. A digital image

- Rules to adhere to for all photographs:

  \* The volunteer in the photograph must not be wearing a hat or sunglasses
- \* The photo / digital image must be from the shoulders up and the background must be clear and plain
- \* The photo / digital image must be of passport quality and dimensions