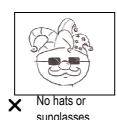

#### OR 2. A digital image

- Rules to adhere to for all photographs:

  \* The volunteer in the photograph must not be wearing a hat or sunglasses
- \* The photo / digital image must be from the shoulders up and the background must be clear and plain
- \* The photo / digital image must be of passport quality and dimensions