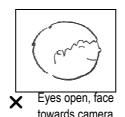

#### OR 2. A digital image

- Rules to adhere to for all photographs:

  \* The volunteer in the photograph must not be wearing a hat or sunglasses
- \* The photo / digital image must be from the shoulders up and the background must be clear and plain
- \* The photo / digital image must be of passport quality and dimensions